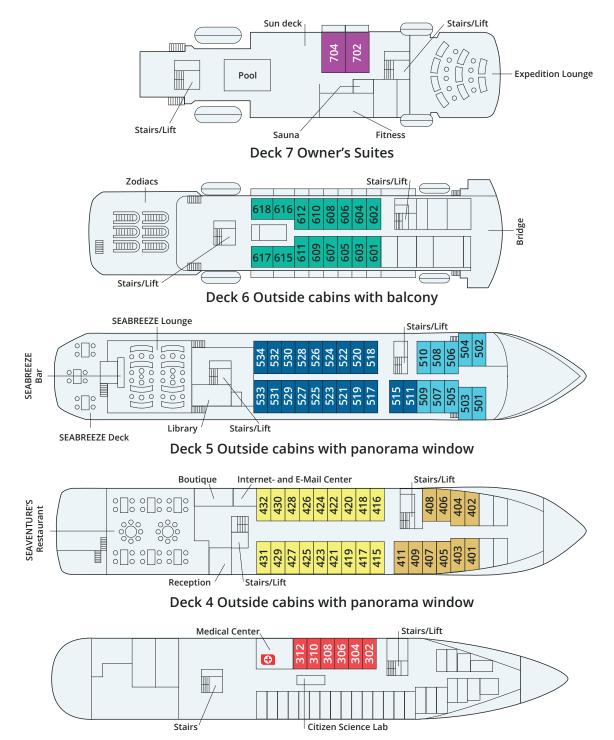

## **Deck Plan**

| Deck 8<br>Deck 7<br>Deck 6<br>Deck 5<br>Deck 4<br>Deck 3 | <ul> <li>Category 7 Suite: around 24 m²/258 square feet in size with a big balcony</li> <li>Category 6 Outside cabin: around 18 m²/194 square feet in size with balcony</li> <li>Category 5 Outside cabin: around 18 m²/194 square feet in size with picture window</li> <li>Category 4 Outside cabin: around 18 m²/194 square feet in size with picture window</li> <li>Category 3 Outside cabin: around 18 m²/194 square feet in size with picture window</li> <li>Category 2 Outside cabin: around 18 m²/194 square feet in size with picture window</li> <li>Category 2 Outside cabin: around 18 m²/194 square feet in size with picture window</li> <li>Category 1 Outside cabin: around 18 m²/194 square feet in size with portholes</li> </ul> |
|----------------------------------------------------------|-------------------------------------------------------------------------------------------------------------------------------------------------------------------------------------------------------------------------------------------------------------------------------------------------------------------------------------------------------------------------------------------------------------------------------------------------------------------------------------------------------------------------------------------------------------------------------------------------------------------------------------------------------------------------------------------------------------------------------------------------------|
|                                                          |                                                                                                                                                                                                                                                                                                                                                                                                                                                                                                                                                                                                                                                                                                                                                       |

Deck 3 Outside cabins with portholes

| Category | Туре                                 | Cabin Features                                                                                                                                                                                                                                                                                                                                                                                                                                                                                            |  |
|----------|--------------------------------------|-----------------------------------------------------------------------------------------------------------------------------------------------------------------------------------------------------------------------------------------------------------------------------------------------------------------------------------------------------------------------------------------------------------------------------------------------------------------------------------------------------------|--|
| 7        | Suite                                | The Suites are located on deck 7 and offer a double bed and a private<br>bathroom with bathtub. A living area with TV, wardrobe and refrigerator<br>makes your stay even more pleasant. Additional amenities include live<br>broadcast from outside camera, individual temperature controls, hair<br>dryer and safe. Enjoy the view from floor-to-ceiling windows or from the<br>balcony.                                                                                                                 |  |
| 6        | Outside cabin<br>with balcony        | Outside cabins in Category 6 are located on deck 6 and have a balcony with<br>double or twin beds as well as private bathroom with shower. A living area<br>with TV, wardrobe and refrigerator makes your stay even more pleasant.<br>Additional amenities include live broadcast from outside camera,<br>individual temperature controls, hair dryer and safe. Enjoy the view from<br>floor-to-ceiling windows or from the balcony.                                                                      |  |
| 5        | Outside cabin<br>with picture window | Outside cabins in Category 5 are located on deck 5 and have double or twin<br>beds as well as private bathroom with shower. A living area with TV,<br>wardrobe and refrigerator makes your stay even more pleasant. Additional<br>amenities include live broadcast from outside camera, individual<br>temperature controls, hair dryer and safe. A picture window provides great<br>unrestricted views of the ocean and landscapes.                                                                       |  |
| 4        | Outside cabin<br>with picture window | Outside cabins in Category 4 are located on deck 5 and have double or twin<br>beds as well as private bathroom with shower. A living area with TV,<br>wardrobe and refrigerator makes your stay even more pleasant. Additional<br>amenities include live broadcast from outside camera, individual<br>temperature controls, hair dryer and safe. A picture window provides great<br>unrestricted views of the ocean and landscapes.                                                                       |  |
| 3        | Outside cabin<br>with picture window | Outside cabins in Category 3 are located on deck 4 and are partially suitable<br>for triple occupancy. They offer double or twin beds as well as private bath-<br>room with shower. A living area with TV, wardrobe and refrigerator makes<br>your stay even more pleasant. Additional amenities include live broadcast<br>from outside camera, individual temperature controls, hair dryer and safe. A<br>picture window provides great unrestricted views of the ocean and land-<br>scapes.             |  |
| 2        | Outside cabin<br>with picture window | Outside cabins in Category 2 are located on deck 4 and are partially also<br>suitable for a triple occupancy and offer a double or twin beds as well as<br>private bathroom with shower. A living area with TV, wardrobe and<br>refrigerator makes your stay even more pleasant. Additional amenities<br>include include live boradcast from outboard camera, individual temperature<br>controls, hair dryer and safe. A picture window provides great unrestricted<br>views of the ocean and landscapes. |  |
| 1        | Outside cabin<br>with portholes      | Outside cabins in this category are located on deck 3 and feature a double<br>bed or two twin beds and a private bathroom with shower. A living area<br>with TV, wardrobe and refrigerator makes your stay even more pleasant.<br>Additional amenities include include live boradcast from outboard camera,<br>individual temperature controls, hair dryer and safe.                                                                                                                                      |  |